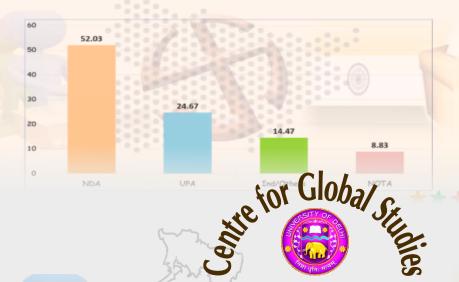

#### FINAL TALLY ASSAM: ESTIMATED VOTE %

#### Samiksha 2021: Assam & West Bengal

| Sunday | Monday   | Tuesday | Wednesday | Thursday | Friday | Saturday |
|--------|----------|---------|-----------|----------|--------|----------|
|        | as worth | -       |           | 3        | 1      | 2        |
| 3      | 4        | 5       | 6         | 77~      | 8      | 9        |
| 10     | 11       | 12      | 13        | 14       | 15     | 16       |
| 17     | 18       | 19      | 20        | 21       | 22     | 23       |
| 24     | 25       | 26      | 27        | 28       | 29     | 30       |